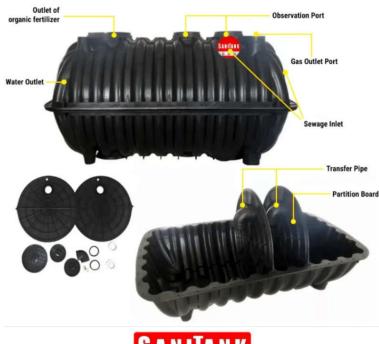

## Cube Casa Waste Management System

Sanitank – The Smarter, Cleaner Choice

Forget about traditional septic systems that crack, leak, or contaminate groundwater.

Cube Casa proudly introduces Sanitank, a new-generation septic solution built for performance, longevity, and environmental responsibility.

- → Why Choose Sanitank?
- ✓ Durable PP/PE Composite Construction

Resists corrosion, acids, and alkalis for long-lasting performance.

✓ Smooth Interior Walls

Minimizes friction and buildup, ensuring optimal flow and easy maintenance.

✓ Over 50 Years of Service Life\*

Built tough to withstand time, even in challenging environments.

✓ Impact Resistant in Low Temperatures

Performs even in colder climates without cracking or weakening.

✓ Tight, Leak-Proof Seals

Prevents groundwater contamination and soil infiltration.

Easy, Fast Installation

Lightweight and modular—no heavy equipment required.

✓ Eco-Conscious Design

Crafted from recyclable materials with a low carbon footprint.